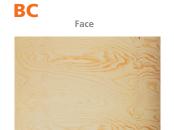

| General Properties    |                                        | Standard                                                   |
|-----------------------|----------------------------------------|------------------------------------------------------------|
| Sustainability        | Carbon Capture                         | We capture <b>0,71 Tn CO<sub>2</sub>/m³</b> of production* |
| Glue                  | Bioadhesive / WBP (Water Boiled Proof) | PS1, EN314                                                 |
| Formaldehyde Emission | < 0.020 [ppm]                          | ASTM E1333 - 14                                            |
| Glue Quality          | Exterior environment                   | PS1                                                        |
| Grade                 | Face B / Back C , Face Cp / Back C     | PS1                                                        |