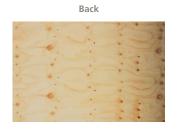

## **T&G Plywood**

- Manufactured with 100% Radiata Pine plantation grown logs
- Made with Phenolic Exterior Bioadhesive / WBP (Water Boiled Proof), exempt from CARB Regulations
- Tongue and Groove facilitates the alignment and union of the boards
- Extra smooth sanded finish, 150 grit face suitable for staining or painting
- Lower carbon footprint (< Emission kg CO /t)
- Sustainable