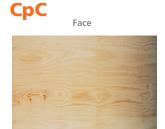

## **T&G Plywood**

- Manufactured with 100% Radiata Pine plantation grown logs
- Made with Phenolic Exterior Bioadhesive / WBP (Water Boiled Proof), exempt from CARB Regulations
- Tongue and Groove facilitates the alignment and union of the boards
- Extra smooth sanded finish, 150 grit face suitable for staining or painting
- Lower carbon footprint (< Emission kg CO /t)
- Sustainable

| General Properties    |                                        | Standard                                                   |
|-----------------------|----------------------------------------|------------------------------------------------------------|
| Sustainability        | Carbon Capture                         | We capture <b>0,71 Tn CO<sub>2</sub>/m³</b> of production* |
| Glue                  | Bioadhesive / WBP (Water Boiled Proof) | PS1, EN314                                                 |
| Formaldehyde Emission | < 0.020 [ppm]                          | ASTM E1333 - 14                                            |
| Glue Quality          | Exterior environment                   | PS1                                                        |
| Grade                 | Face B / Back C , Face Cp / Back C     | PS1                                                        |