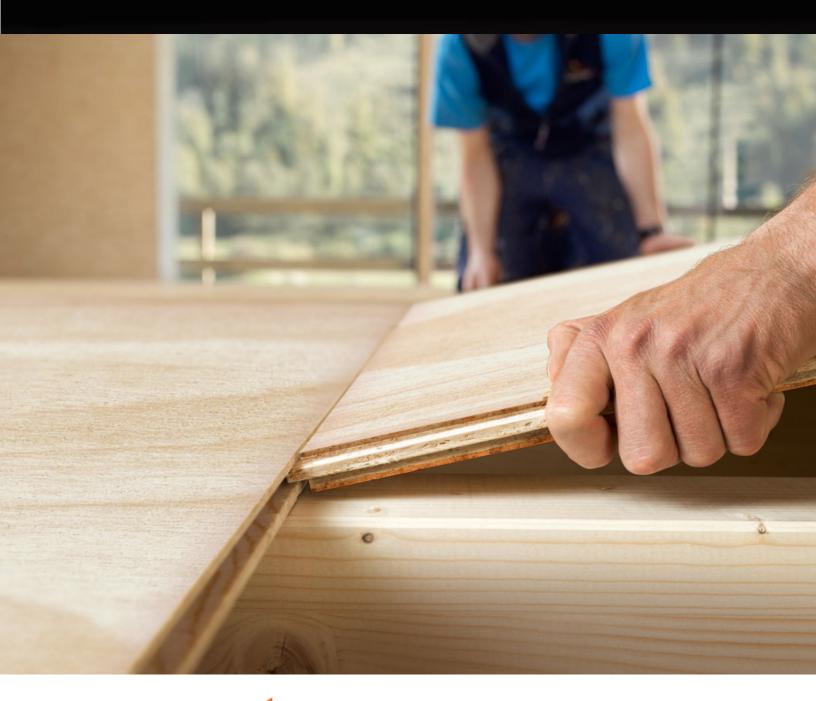

## **T&G Plywood**

- Manufactured with 100% Radiata Pine plantation grown logs
- Made with Phenolic Exterior Bioadhesive / WBP (Water Boiled Proof), exempt from CARB Regulations
- Tongue and Groove facilitates the alignment and union of the boards
- Extra smooth sanded finish, 150 grit face suitable for staining or painting
- Lower carbon footprint (< Emission kg CO /t)
- Sustainable